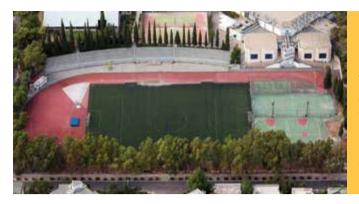

# OLYMPIC ATHLETIC CENTER OF ATHENS

The Olympic Athletic Center of Athens, also known as OACA, is one of the most complete European athletic complexes.

The Main Olympic Stadium is a modern facility, which provides athletes with all the latest amenities. It also includes areas for all the staff that is necessary for organizing major athletic and cultural events. The construction of the Stadium was completed in in 1982.

The famous roof, designed by the world-known architect Santiago Calatrava, was added for the Athens 2004 Olympic Games.

Inspired by the model of the ancient Greek meeting place, the Agora is a vaulted, modular structure of light steel, which runs in an arc along the northern edge of the Common Domain, alongside a dual band of water and trees. Enclosing a pedestrian arcade of some 18.600 m<sup>2</sup> (200.000 sf), the Agora provides a pleasantly shady shelter, with fresh air, for the path and facilities within.

The Nations Wall is a sculpture made of tubular steel. Designed so that it can move mechanically in a wavelike motion, the monumental sculpture is 250m (820ft) long by 20m (66ft). It is designed so that it could serve as a giant screen for projections.