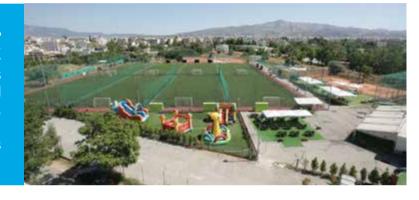

# **HELLENIC AMERICAN EDUCATIONAL FOUNDATION**

The Stefanos Delta Stadium in the Psichico campus of Athens College was inaugurated in 1954 with state-of-the-art facilities at the time (track and field, sport courts etc.).