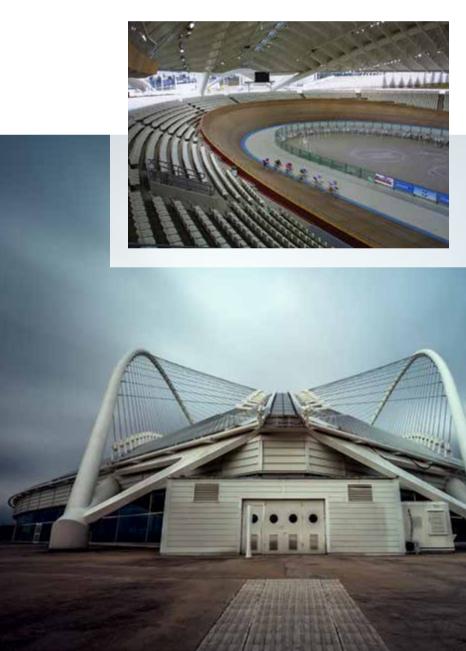

# OLYMPIC ATHLETIC CENTER OF ATHENS

The Olympic Athletic Center of Athens, also known as OACA, is one of the most complete European athletic complexes.

The Main Olympic Stadium is a modern facility, which provides athletes with all the latest amenities. It also includes areas for all the staff that is necessary for organizing major athletic and cultural events. The construction of the Stadium was completed in in 1982.

The famous roof, designed by the world-known architect Santiago Calatrava, was added for the Athens 2004 Olympic Games.

Inspired by the model of the ancient Greek meeting place, the Agora is a vaulted, modular structure of light steel, which runs in an arc along the northern edge of the Common Domain, alongside a dual band of water and trees. Enclosing a pedestrian arcade of some 18.600 m<sup>2</sup> (200.000 sf), the Agora provides a pleasantly shady shelter, with fresh air, for the path and facilities within.

The Nations Wall is a sculpture made of tubular steel. Designed so that it can move mechanically in a wavelike motion, the monumental sculpture is 250m (820ft) long by 20m (66ft). It is designed so that it could serve as a giant screen for projections.