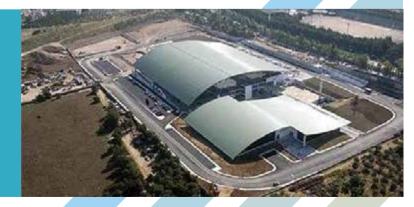

# OLYMPIC ATHLETIC CENTER OF ATHENS

The Olympic Athletic Center of Athens, also known as OACA, is one of the most complete European athletic complexes.

The Main Olympic Stadium is a modern facility, which provides athletes with all the latest amenities. It also includes areas for all the staff that is necessary for organizing major athletic and cultural events. The construction of the Stadium was completed in in 1982.

The famous roof, designed by the world-known architect Santiago Calatrava, was added for the Athens 2004 Olympic Games.

Inspired by the model of the ancient Greek meeting place, the Agora is a vaulted, modular structure of light steel, which runs in an arc along the northern edge of the Common Domain, alongside a dual band of water and trees. Enclosing a pedestrian arcade of some 18.600 m<sup>2</sup> (200.000 sf), the Agora provides a pleasantly shady shelter, with fresh air, for the path and facilities within.