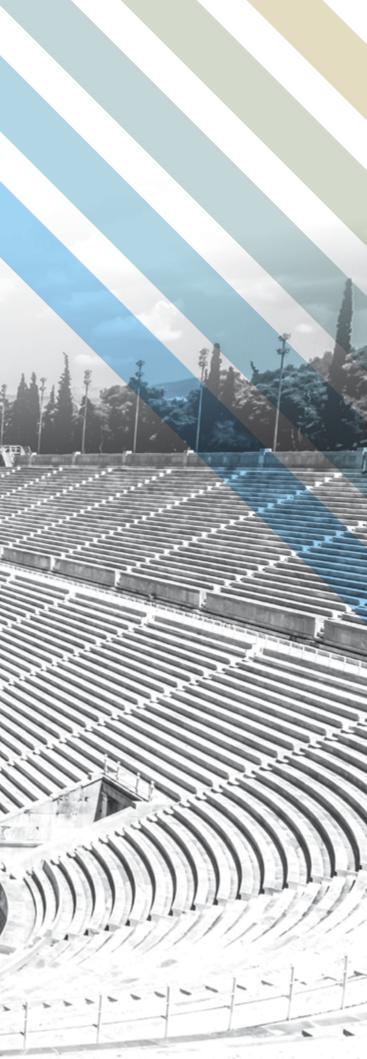

# **OPENING CEREMONY**

Elegance and timeless charm at the Panathenaic Stadium

All the athletes from country-members of the World Federation of Company Sports will participate in a magnificent parade during the Opening Ceremony of the Games. A grandiose festival in a venue proclaimed as the cradle of sports on a global basis. The Panathenaic Stadium is the classical cultural and touristic monument of Greece and one of the most significant monuments not only for Athens, but for the whole Greece. Its rich history is directly connected to the Modern Olympic Games as of their revival in 1896 until the Athens Olympic Games in 2004. It is also the place from where the Olympic flame begins its journey to the cities of the Olympic Games, both Winter, Summer and Youth.

It was in the Panathenaic Stadium that the Olympic Hymn was heard for the first time, with lyrics by poet Costis Palamas and music by composer Spyros Samaras. Throughout the twentieth century the Panathenaic Stadium hosted diverse events, among them pan-Hellenic and international games. In the Athens 2004 Olympic Games, the Panethenaic Stadium hosted the sport discipline of Archery and was the finishing line of the Marathon race, featuring emotion-packed moments and unique experiences for spectators and viewers from all over the world. A creation of the Athenians, as its name proudly proclaims, the Panathenaic Stadium has been the venue for noble competition and fair play, of mind and of body, since Antiquity.

### PANATHENAIC STADIUM

Originally built in the 4<sup>th</sup> century B.C. for the athletic competitions of the Great Panathinaia (ancient Greek festivities), the Panathenaic Stadium took its final form during its most recent restoration at the end of the 19<sup>th</sup> century. It is made of marble and the Greeks also call it "Kallimarmaron" (meaning "made of beautiful marble"). It was the venue for the first modern Olympic Games, in 1896. Do not forget that Athens is one of the few European cities where you can visit a museum during the day and jet off to a nearby island at night.