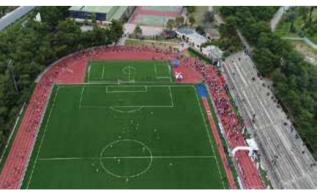

# **VEIKOU PARK GROVE**

A green park of 256 acres, Veikou Park Grove is an all-sport inclusive venue in terms of sports infrastructure and facilities, offering basketball courts, tennis, volleyball, football field, 5x5 pitch, swimming pool, track & field, skating rink and multi-purpose indoor gym where major sporting events are hosted.