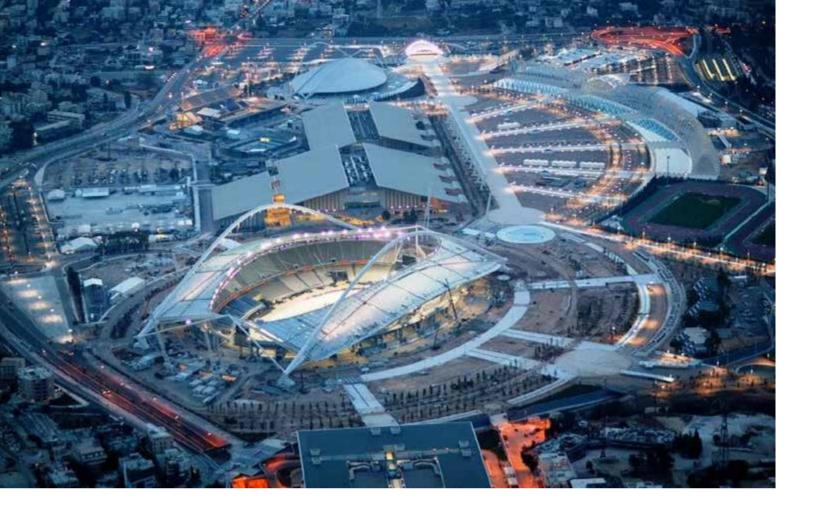

# **28 SPORT DISCIPLINES IN OLYMPIC VENUES**

The Olympic Athletic Center of Athens - OACA, the Official Sports Venue of the Olympic Games 2004, will proudly host the World Company Sport Games 2020! Participants will have the opportunity to compete at the unique facilities of the Olympic Athletic Center of Athens and at other specially selected athletic venues.

# OLYMPIC ATHLETIC CENTER OF ATHENS

The Olympic Athletic Center of Athens, also known as OACA, is one of the most complete European athletic complexes.

The Main Olympic Stadium is a modern facility, which provides athletes with all the latest amenities. It also includes areas for all the staff that is necessary for organizing major athletic and cultural events. The construction of the Stadium was completed in in 1982.

The famous roof, designed by the world-known architect Santiago Calatrava, was added for the Athens 2004 Olympic Games.

Inspired by the model of the ancient Greek meeting place, the Agora is a vaulted, modular structure of light steel, which runs in an arc along the northern edge of the Common Domain, alongside a dual band of water and trees. Enclosing a pedestrian arcade of some 18.600 m<sup>2</sup> (200.000 sf), the Agora provides a pleasantly shady shelter, with fresh air, for the path and facilities within.

The Nations Wall is a sculpture made of tubular steel. Designed so that it can move mechanically in a wavelike motion, the monumental sculpture is 250m (820ft) long by 20m (66ft). It is designed so that it could serve as a giant screen for projections.