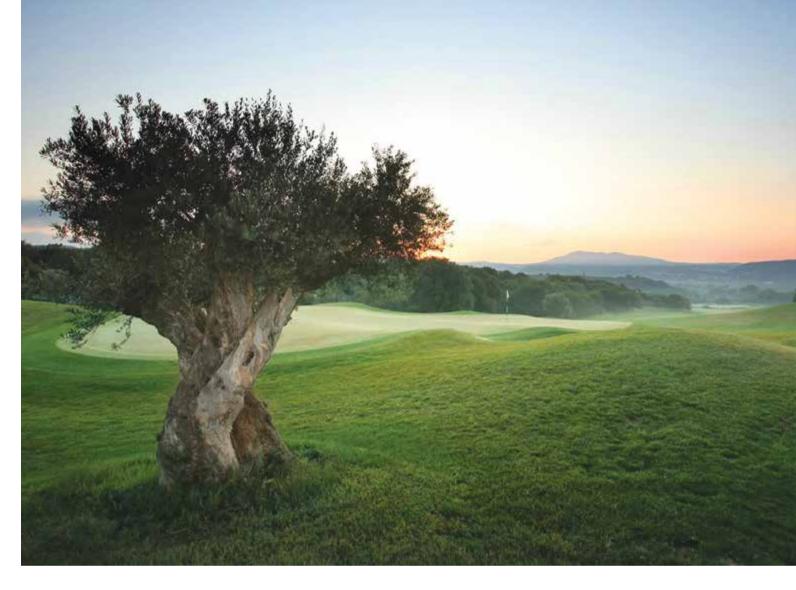

# Golf **Navarino Dunes**

# COSTA NAVARINO

Costa Navarino is steadily raising its profile as a prime, sustainable destination in the Mediterranean by additionally offering a world-class golf experience on the first two signature golf courses in Greece. Its credentials are impressive: Two 18hole signature courses in idyllic settings next to two of the finest golf resorts in Greece, five-star hotels and outstanding resort facilities, a virtually endless choice of other sports and activities, plus great weather all year round... to name just a few. With everything from shoes and buggies to full sets of golf clubs available for hire, golfers can select an amazing golf package for their golf breaks in Greece and test their skills while enjoying their holidays at the ultimate golf resort.

# THE DUNES COURSE

The impressive seaside Dunes Course is the first signaturedesigned golf course in Greece, set in a diverse natural landscape with spectacular sea and river views. Measuring 6.581 yards, this awardwinning18-hole course has been designed to provide an exciting challenge to all golfers in an enchanting environment of lush olive groves, undulating greens and wide fairways.