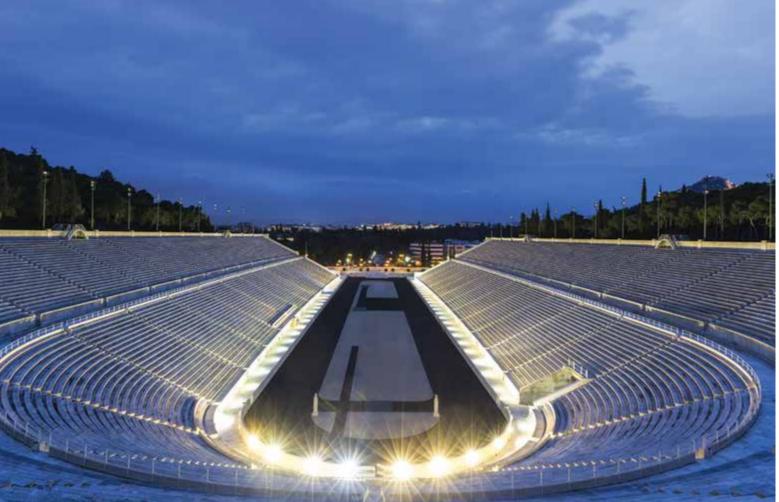

# **OPENING CEREMONY**

Elegance and timeless charm at the Panathenaic Stadium

All the athletes from country-members of the World Federation of Company Sports will participate in a magnificent parade during the Opening Ceremony of the Games. A grandiose festival in a venue proclaimed as the cradle of sports on a global basis. The Panathenaic Stadium is the classical cultural and touristic monument of Greece and one of the most significant monuments not only for Athens, but for the whole Greece. Its rich history is directly connected to the Modern Olympic Games as of their revival in 1896 until the Athens Olympic Games in 2004. It is also the place from where the Olympic flame begins its journey to the cities of the Olympic Games, both Winter, Summer and Youth.

It was in the Panathenaic Stadium that the Olympic Hymn was heard for the first time, with lyrics by poet Costis Palamas and music by composer Spyros Samaras. Throughout the twentieth century the Panathenaic Stadium hosted diverse events, among them pan-Hellenic and international games. In the Athens 2004 Olympic Games, the Panethenaic Stadium hosted the sport discipline of Archery and was the finishing line of the Marathon race, featuring emotion-packed moments and unique experiences for spectators and viewers from all over the world. A creation of the Athenians, as its name proudly proclaims, the Panathenaic Stadium has been the venue for noble competition and fair play, of mind and of body, since Antiquity.

### PANATHENAIC STADIUM

Originally built in the 4<sup>th</sup> century B.C. for the athletic competitions of the Great Panathinaia (ancient Greek festivities), the Panathenaic Stadium took its final form during its most recent restoration at the end of the 19<sup>th</sup> century. It is made of marble and the Greeks also call it "Kallimarmaron" (meaning "made of beautiful marble"). It was the venue for the first modern Olympic Games, in 1896. Do not forget that Athens is one of the few European cities where you can visit a museum during the day and jet off to a nearby island at night.