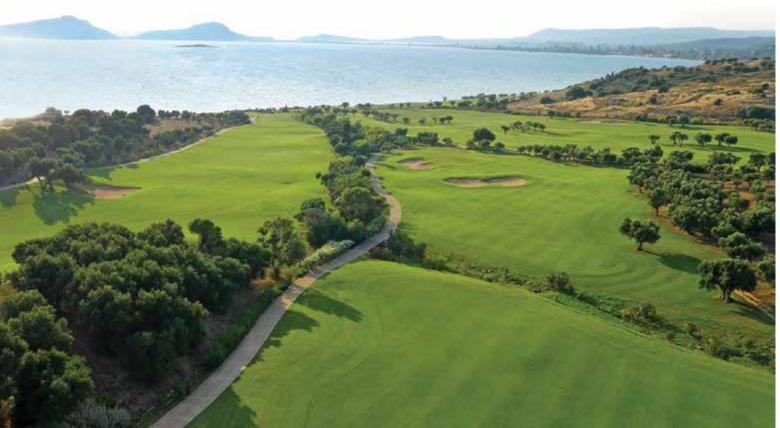

# COSTA NAVARINO

Costa Navarino is steadily raising its profile as a prime, sustainable destination in the Mediterranean by additionally offering a world-class golf experience on the first two signature golf courses in Greece. Its credentials are impressive: Two 18hole signature courses in idyllic settings next to two of the finest golf resorts in Greece, five-star hotels and outstanding resort facilities, a virtually endless choice of other sports and activities, plus great weather all year round... to name just a few. With everything from shoes and buggies to full sets of golf clubs available for hire, golfers can select an amazing golf package for their golf breaks in Greece and test their skills while enjoying their holidays at the ultimate golf resort.

# THE DUNES COURSE

The impressive seaside Dunes Course is the first signaturedesigned golf course in Greece, set in a diverse natural landscape with spectacular sea and river views. Measuring 6.581 yards, this awardwinning18-hole course has been designed to provide an exciting challenge to all golfers in an enchanting environment of lush olive groves, undulating greens and wide fairways.

# THE BAY COURSE

The second signature golf course in Greece, the Bay Course, is situated just a short walk from Navarino Dunes and offers an alternative golfing experience in a different landscape. This 18-hole seaside course meanders through three natural landscapes - Seaside, Canyon and Grove - providing striking contrasts and views of the sea and mountains for a truly memorable golfing experience.